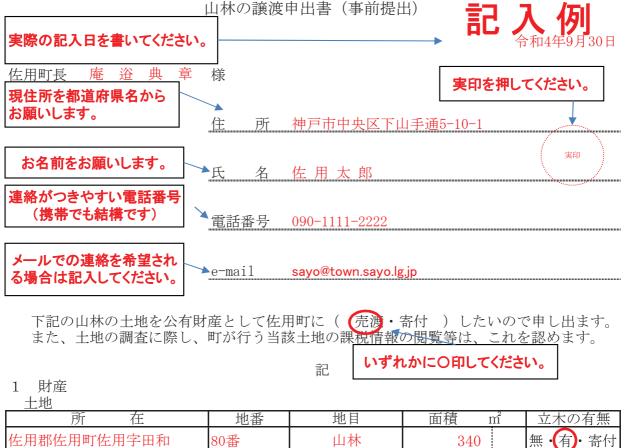

(様式第1号)

| <ul> <li>当該山林にスギ・ヒノキの立木が無い場合は「無」、スギ・ヒノキがあり補償金が必要な場合は「有」、補償金は必要なく立木を寄付される場合は「寄付」にそれぞれ〇をつけてください。</li> <li>※風倒木や雪害林等被災した立木は「無」となります。</li> </ul> |         |    |         |      | 灬· 亻 • 可门                                              |
|----------------------------------------------------------------------------------------------------------------------------------------------|---------|----|---------|------|--------------------------------------------------------|
| 佐用郡佐用町佐用字茶臼岩                                                                                                                                 | 1099番9  | 山林 | 6, 125  | <br> | <ul><li>無</li><li><b>①</b>・寄付</li><li>無・有・寄付</li></ul> |
| 佐用郡佐用町佐用字小丸山                                                                                                                                 | 1086番   | 山林 | 112     |      | 無・有・寄付                                                 |
| 佐用郡佐用町佐用字牡岩                                                                                                                                  | 1069番11 | 山林 | 3, 272  |      | 無·有·寄付                                                 |
| 佐用郡佐用町佐用字山ノ神                                                                                                                                 | 1029番11 | 山林 | 16, 928 |      | 無·有·寄付                                                 |
| 佐用郡佐用町佐用字山ノ神                                                                                                                                 | 1029番2  | 山林 | 4, 766  |      | 無・有・寄付                                                 |
| 佐用郡佐用町佐用字山ノ神                                                                                                                                 | 1028番1  | 山林 | 2, 025  |      | 無 · 有· 寄付                                              |
|                                                                                                                                              |         |    |         |      |                                                        |

※当該山林にスギ・ヒノキの立木が無い場合は「無」、スギ・ヒノキがあり補償金が必要な場合は「有」、補償金は必要なく 立木を寄付する場合は「寄付」に〇をつけること

2 譲渡の理由

譲渡の理由をお願いします。 (例:適正な土地の管理ができないため)

| <u>適正な土地の管理ができないため</u>                  |  |
|-----------------------------------------|--|
| 事前提出の際には、                               |  |
| O(1)、(2)、(3)は不要です。                      |  |
| 3 添付書類及び図面 O(4)は買取価格算出に必要です。寄附の場合は不要です。 |  |
| 名寄帳を提出いただいても結構です。                       |  |
| (1) 位置図 O共有名義の場合で、代表者が提出する場合は、(5)その他として |  |
| 委任状又は同意書(実印押印)と、印鑑登録証明書を添付して            |  |
| (2)公図(写し) ください。                         |  |
| ○ ○ ○ ○ ○ ○ ○ ○ ○ ○ ○ ○ ○ ○ ○ ○ ○ ○ ○   |  |
| (3)当該土地の登記事項証明書 その場合改めて添付書類が必要となります。    |  |
| (4)当該土地の固定資産税評価証明書(当該年発行のものに限る)         |  |
| (4) ヨ該工地の回足貝座枕計Ⅲ証明者(ヨ該午先1)のものに限る)       |  |
| (5) その他 ( )                             |  |